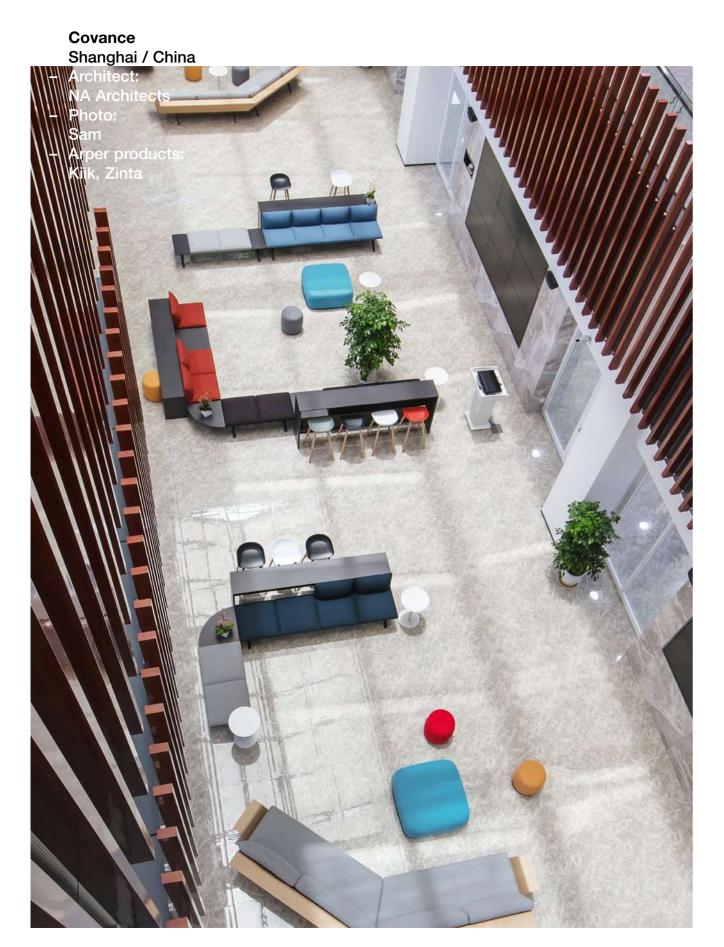

line Tolle - Arper products: Catifa Up















Sage House Melbourne / Australia – Architect:

- Carole Whiting Studio
- Photo: Jack Shelton
- Arper products: Catifa 53





## Mr Hillside House

- Caulfield / Australia
- Architect:
- Tecture – Photo:
- Damien Kook
- Arper products: Catifa 46



Private Residence Helsinki / Finland - Photo:

- dogtrot Arper products: Aava 02, Onemm



- Private residence Paris / France
- Architect:
   Fleur Delesalle
- Photo:
   Vincent Leroux
- Arper products: Arcos



Haus B

Hohenems / Austria

- Architect:
- MWArchitekten
- Photo:
   Adolf Bereuter
- Arper products: Catifa 46



# CONFERENCING





Offices in the city centre Bolzano / Italy - Architect: ROOM2

- Photo:
- Samuel Holzner
   Arper products: Catifa 46



# LOUNGE – WAITING AREA







# Sigma Headquarters Kawasaki / Japan– Architect:

- Architect:
- Kajima Design
- Photo:
- Lamberto Rubino
- Arper products:
   Pix, Steeve



### NEXT Delft

- Delft / The Netherlands – Architect:
- Ector Hoogstad Architecten B.V.
- Interior Design: up architecture
- Photo: Marcel van der Burg
- Arper products:
   Adell, Cila, Pix, Zinta



# BREAK OUT AREA



### Ecco HQ

- Shanghai / China



- 78 Seventy Eight Zaragoza / Spain Architect:
- TANGRAM Arquitectura + Diseño
- Photo:
- Bergeraphoto Arper products: . Adell



### Pfizer HQ

- Istanbul / Turkey





Jupiter Shop Channel Tokyo / Japan – Architect: NIKKEN SPACE DESIGN LTD + SUMISHO INTERIOR INTERNATIONAL INC.

- Photo: Kenji MASUNAGA masphoto
  Arper products:
  Colina, Leaf, Loop, Pix







Headspace Campus Santa Monica / US