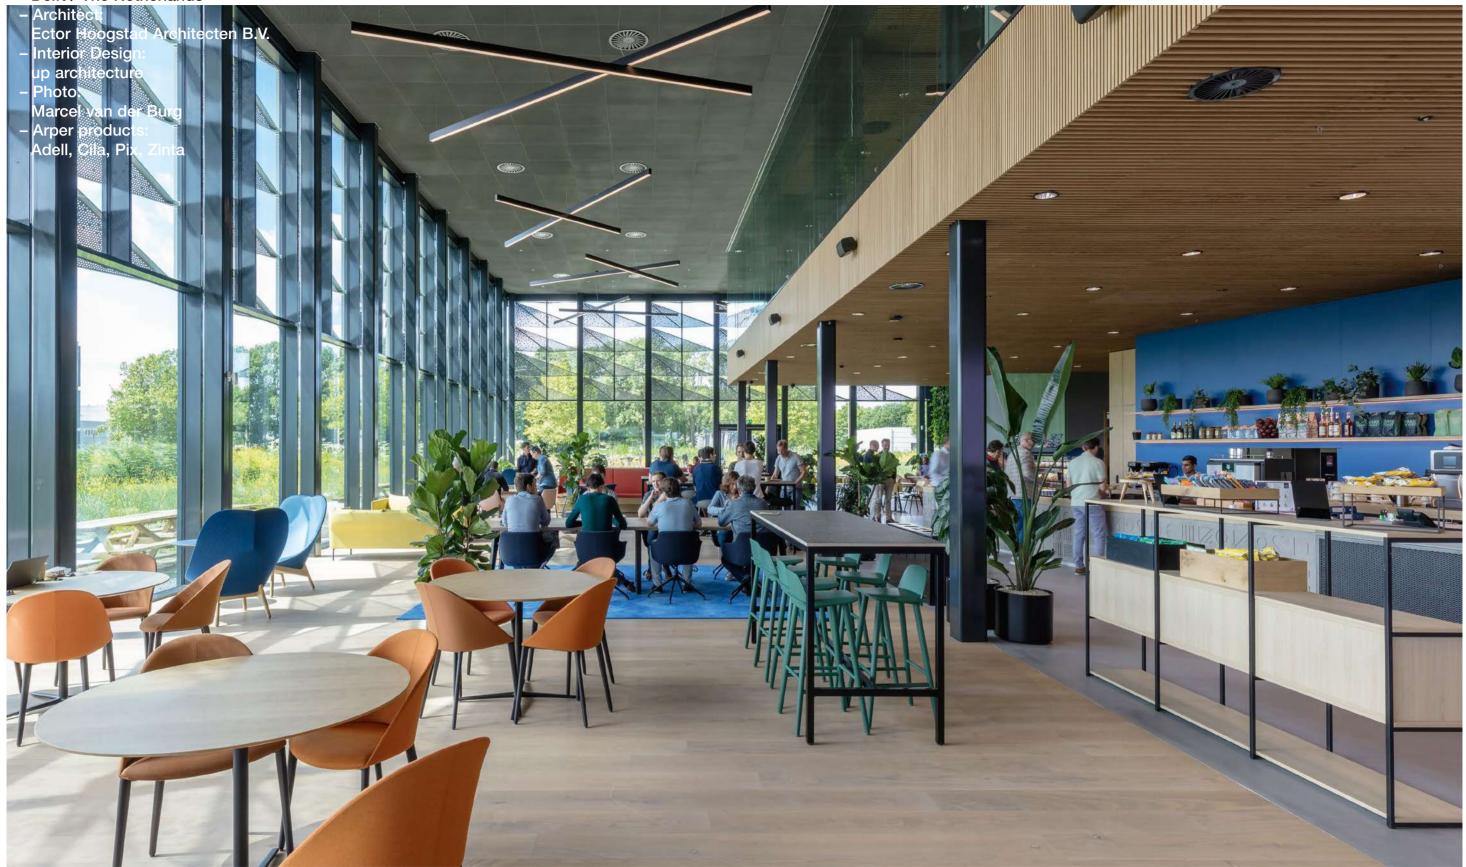

### NEXT Delft

- Delft / The Netherlands – Architect:
- Ector Hoogstad Architecten B.V.
- Interior Design: up architecture
- Photo: Marcel van der Burg
- Arper products:
   Adell, Cila, Pix, Zinta