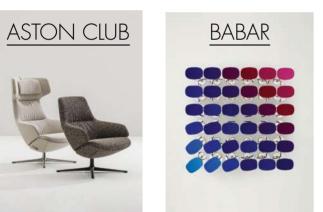

## Three Crowns

- Paris / France – Architect: R|C|TECH
- Photo: Athina Souli
- Arper products: Aston

# Webhelp HQ

- Paris / France – Architect:
  - Frederique Gormand & Cecile Uzzan
- Photo:
  - Karen Mandau
- Arper products: Aston, Colina, Kinesit

5670 Wilshire Los Angeles / USA - Architect: Rapt Studio - Photo: Madeline Tolle - Arper products: Catifa Up